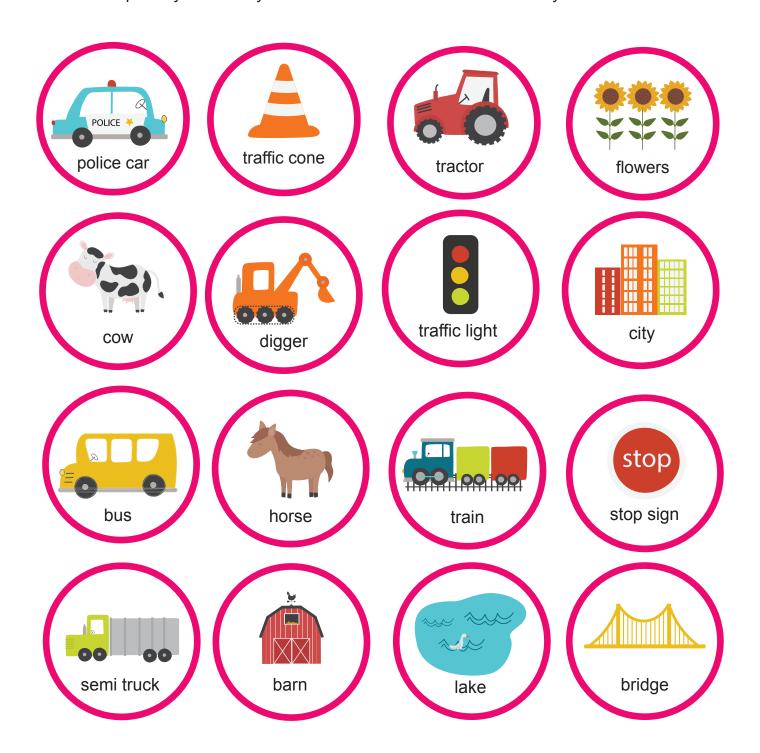

You're on a hunt to see how many items on the list you can spot on your road trip. Keep an eye outside your window and see how many you can find!

| <br>stop sign     | —— train                |
|-------------------|-------------------------|
| <br>horse         | tractor                 |
| <br>bus           | — police car            |
| <br>motorhome     | lake                    |
| <br>semi-truck    | —— barn                 |
| <br>gas station   | city                    |
| <br>cow           | traffic cone            |
| <br>picnic table  | wildflowers             |
| <br>motorcycle    | —— billboard            |
| <br>traffic light | boat                    |
| <br>bulldozer     | —— mile marker          |
| <br>bridge        | —— animal crossing sign |
| <br>dog in car    | water tower             |